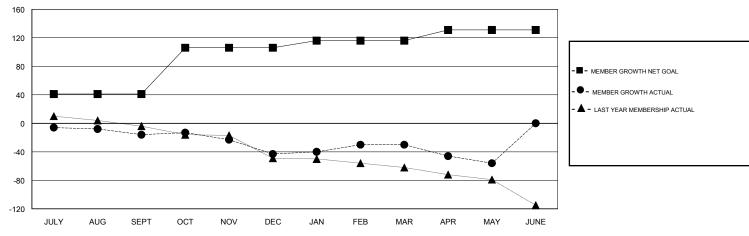

## LOCATION MISSISSIPPI

**GMT CA** 

| Clubs  RESULTS FOR 2018-2019 |   |   |   | Members  RESULTS FOR 2018-2019 |    |    |    |
|------------------------------|---|---|---|--------------------------------|----|----|----|
|                              |   |   |   |                                |    |    |    |
| JULY/AUG/SEPT                | 2 | 0 | 1 | JULY/AUG/SEPT                  | 41 | 31 | 27 |
| OCT/NOV/DEC                  | 3 | 0 | 0 | OCT/NOV/DEC                    | 65 | 25 | 48 |
| JAN/FEB/MAR                  | 0 | 0 | 0 | JAN/FEB/MAR                    | 10 | 26 | 13 |
| APR/MAY/JUNE                 | 0 | 0 | 1 | APR/MAY/JUNE                   | 15 | 10 | 36 |

## GOALS AND ACTUAL MEMBERS CUMULATIVE

| DROPPED CLUBS: 2  DROPPED MEMBERS |     | 24 CLUBS OF 50 ADDED 1 OR MORE<br>NEW MEMBERS | GENDER DISTRIBUTION  MALE 754 (70.86%)  FEMALE 310 (29.14%)  Women Percentage Fiscal Year Goal: 35% |    |
|-----------------------------------|-----|-----------------------------------------------|-----------------------------------------------------------------------------------------------------|----|
| DECEASED                          | 12  | CHOCHEDE FOR CHAIR ATIVE                      | TOTAL FAMILY UNIT MEMBERS                                                                           | 94 |
| CLUB CANCELLED                    | 0   | CLICK HERE FOR CUMULATIVE  MEMBERSHIP DATA    |                                                                                                     | 40 |
| OTHER                             | 112 |                                               | FAMILY MEMBERS PAYING HALF DUES                                                                     | 48 |
| TOTAL                             | 124 |                                               |                                                                                                     |    |