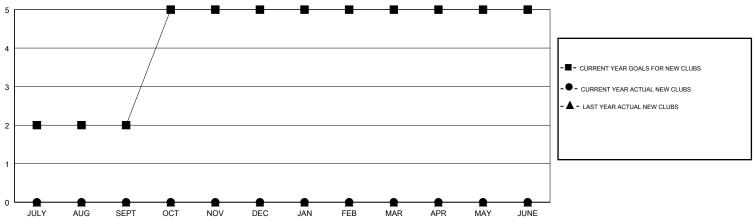

## LOCATION MISSISSIPPI

**GMT CA** 

| Clubs  RESULTS FOR 2018-2019 |   |   |   | Members  RESULTS FOR 2018-2019 |    |    |    |
|------------------------------|---|---|---|--------------------------------|----|----|----|
|                              |   |   |   |                                |    |    |    |
| JULY/AUG/SEPT                | 2 | 0 | 1 | JULY/AUG/SEPT                  | 41 | 31 | 27 |
| OCT/NOV/DEC                  | 3 | 0 | 0 | OCT/NOV/DEC                    | 65 | 25 | 48 |
| JAN/FEB/MAR                  | 0 | 0 | 0 | JAN/FEB/MAR                    | 10 | 26 | 13 |
| APR/MAY/JUNE                 | 0 | 0 | 1 | APR/MAY/JUNE                   | 15 | 10 | 36 |